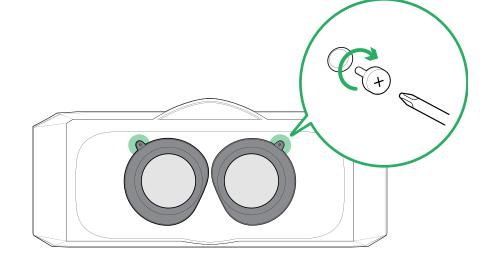

After ensuring that the lens and lens holder line up, tighten the secure to lock in place.