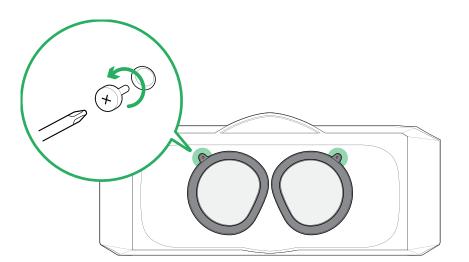

## **Lenses Removal**

Loosen the screw that secures the lens in place.

Pinch the edge of the lens holder and gently rotate the lens to release it from the holder. Continue rotating until the lens can be easily removed.