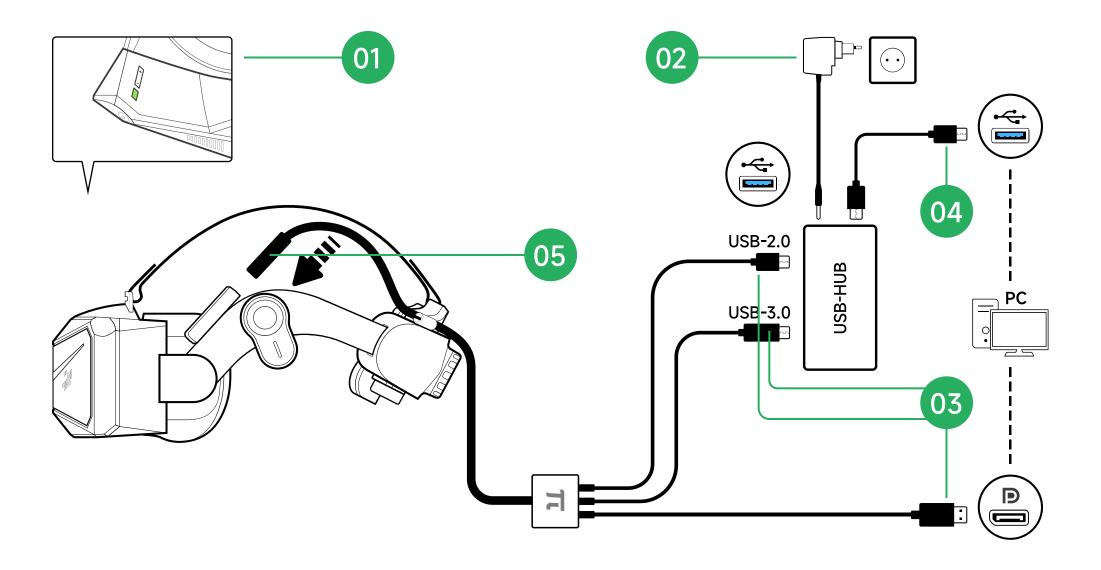

## **Connect To PC**

- 1. Switch to PCVR mode and power on.
- 2. Connect the power adapter to the USB-HUB.
- 3. Connect the two USB plugs to the USB-HUB, then the DP cable into your PC.
- 4. Connect the USB-HUB to your PC using the USB cable included with the hub.
- 5. Connect the DP cable to your headset.