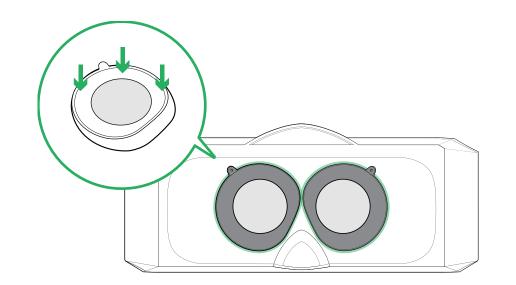

## Lenses Installation

Install the lenses on the lens holder for the left and right eye respectively, then gently press the edges to secure it.

\* Reminder: Each set of lenses has a designated left and right lens.

After ensuring that the lens and lens holder line up, tighten the secure to lock in place.