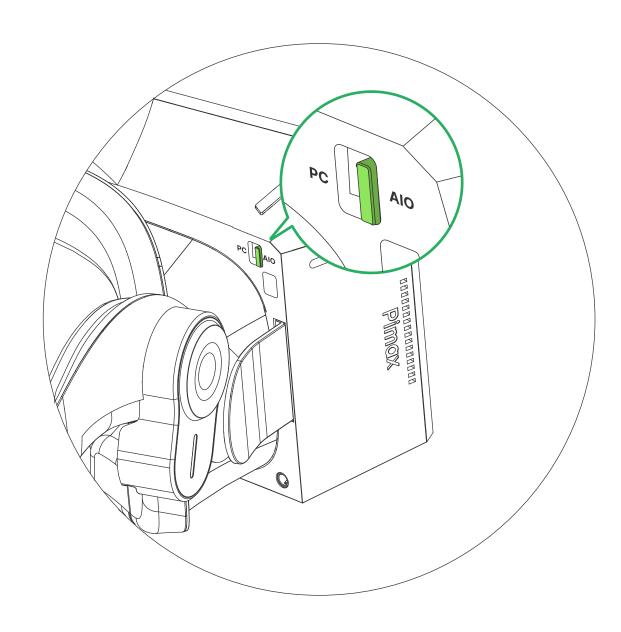

## PC / AIO Mode

To switch between 'PC' mode and 'AIO' mode (Standalone), locate the toggle switch and adjust it accordingly..

\* Reminder: If the device is turned on, the headset will automatically restart if you switch modes.