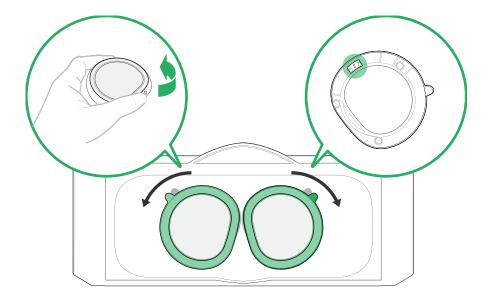

## **Lenses Removal**

Loosen the screw that secures the lens in place.

Pinch the edge of the lens holder and gently rotate the lens to release it from the holder. Continue rotating until the lens can be easily removed.