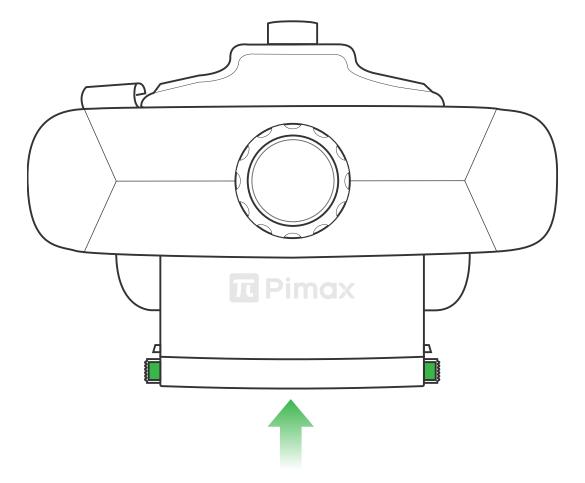

#### **Battery Installation**

Hold the buttons on both sides of the battery, and then push the battery upwards into the battery holder.

#### **Battery Replacement**

Start by releasing the latch on one side, and then release the latch on the other side while tugging gently one side at a time.