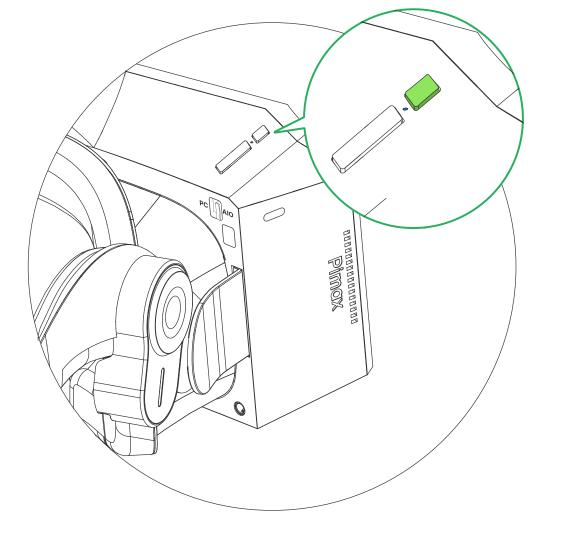

# **How To Hot-Swap The Battery**

- 1. Hot-swap the battery only when the device is in low-power mode.
- 2. Press the power button to turn off the screen and wait for the blue light at the battery compartment, located at the back of the headset, to turn off.
- 3. Replace the battery within 1 minute.

#### \* Reminder:

Please note that hotswapping the battery should only be done when the device is in low-power mode, and it is important to complete the battery replacement within the specified time frame.